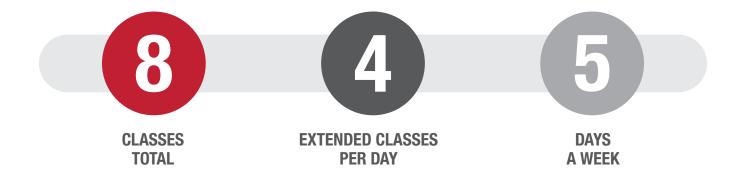

## **CLASS SCHEDULES FOR ALL STUDENTS**

## A/B CLASS SCHEDULES – ALTERNATING DAYS

| BGHS, EGHS, JHHS, PHS, WHS | Class Periods |           |  |
|----------------------------|---------------|-----------|--|
| Class Times                | A Day         | B Day     |  |
| 8:35 a.m. – 9:45 a.m.      | Zero Hour     | Zero Hour |  |
| 9:50 a.m. – 11:00 a.m.     | 6             | 5         |  |
| 11:10 a.m. – 12:50 p.m.    | 2*            | 1*        |  |
| 12:55 p.m. – 2:05 p.m.     | 3             | 7         |  |
| 2:15 p.m. – 3:25 p.m.      | 4             | 8         |  |