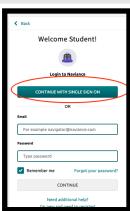

## Finding National Scholarships on Naviance

Click on the image to go directly

Log into Naviance using your D214 email and single sign-on password

Click on "college" at the top right menu

Once there go to Scholarship & Money and then National Scholarship Search.

## Finding Local Scholarships on Naviance

Click on the image to go directly to the page

Log into Naviance using your D214 email and single sign-on password

At the top click on "colleges"--scholarships & money--scholarship list.