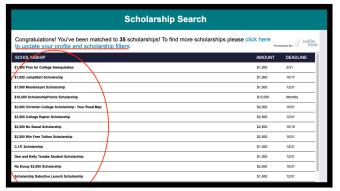

Since so much info is already programmed in Naviance it'll give you an automatic list of scholarship you might qualify for. But you can adjust the data to get more by clicking the clink at the top

Click on the scholarship to expand the information.