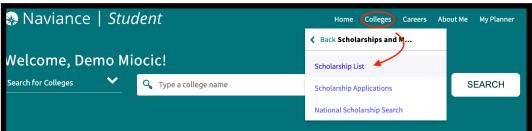

## Finding National Scholarships on Naviance

Click on the image to go directly

Log into Naviance using your D214 email and single sign-on password

Click on "college" at the top right menu

Once there go to Scholarship & Money and then National Scholarship Search.

## Finding Local Scholarships on Naviance

Click on the image to go directly to the page

Log into Naviance using your D214 email and single sign-on password

At the top click on "colleges"--scholarships & money--scholarship list.