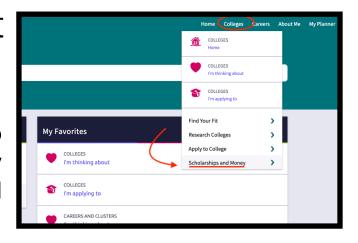

## Finding National Scholarships on Naviance

Click on the image to go directly

Log into Naviance using your D214 email and single sign-on password

Click on "college" at the top right menu

Once there go to Scholarship & Money and then National Scholarship Search.

## Finding Local Scholarships on Naviance

Click on the image to go directly to the page

Log into Naviance using your D214 email and single sign-on password

At the top click on "colleges"--scholarships & money--scholarship list.