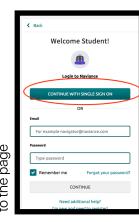

## Finding National Scholarships on Naviance

Click on the image to go directly

Log into Naviance using your D214 email and single sign-on password

Click on "college" at the top right menu

Once there go to Scholarship & Money and then National Scholarship Search.